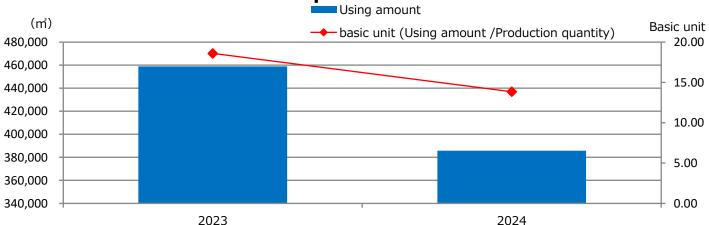

## Water Resource Consumption

\*Criteria:FY2023

FY

Target for FY2024: 1.0% reduction (basic unit) from FY2023 Results for FY2024: 25.6% reduction (basic unit) from FY2023

◆Target achieved due to a decrease in water consumption resulting from measures to prevent water leakage from underground piping.

Prior to FY2022, total water usage was managed. From FY2023 onward, the management indicator was changed to water use intensity per production quantity.