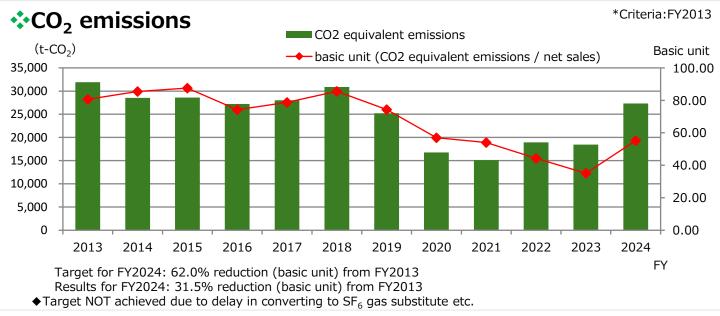

## 





## Total amount of waste discharged

\*Criteria:FY2019



Target for FY2024: 8.6% reduction (basic unit) from FY2019 Results for FY2024: 30.9% reduction (basic unit) from FY2019

◆Target achieved due to the reduction of emissions through the rationalization of production and the promotion of recycling.

## Water Resource Consumption

\*Criteria:FY2023

FY



Target for FY2024: 1.0% reduction (basic unit) from FY2023 Results for FY2024: 25.6% reduction (basic unit) from FY2023

◆Target achieved due to a decrease in water consumption resulting from measures to prevent water leakage from underground piping.

Prior to FY2022, total water usage was managed. From FY2023 onward, the management indicator was changed to water use intensity per production quantity.