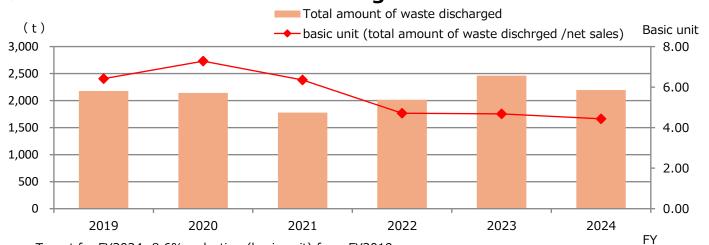

## Total amount of waste discharged

\*Criteria:FY2019

Target for FY2024: 8.6% reduction (basic unit) from FY2019 Results for FY2024: 30.9% reduction (basic unit) from FY2019

◆Target achieved due to the reduction of emissions through the rationalization of production and the promotion of recycling.